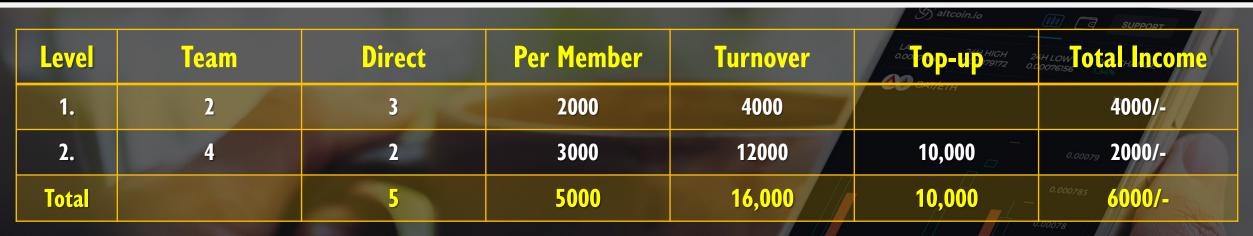

### NON-WORING INCOME :- 06

|       |      |        |            |                 | 0.000765             |              |
|-------|------|--------|------------|-----------------|----------------------|--------------|
| Level | Team | Direct | Per Member | Turnover        | Top-up               | Total Income |
| 1.    | 2    | 3      | 3000       | 3               | 12:00                | 6000/-       |
| 2.    | 4    | 5      | 7000       | 28,000 ORDERBOO | к 18,000<br>му окрея | 10,000/-     |
| Total |      | 8      | 10,000     | 34,000          | 18,000               | 16,000/-     |