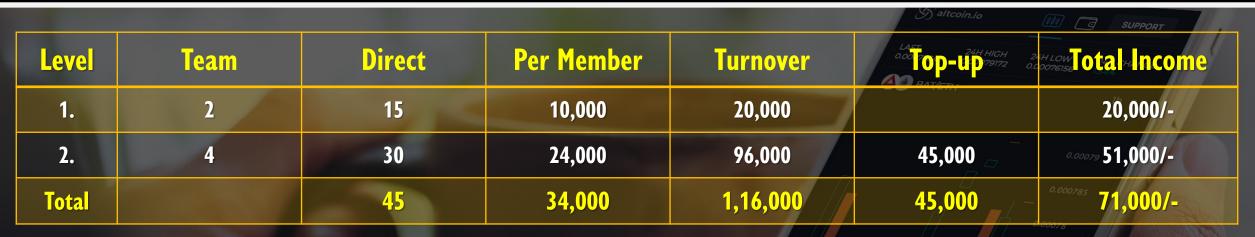

### NON-WORING INCOME :- 08

|       |      |        |            | Contraction of the local division of the loc |        | 5.22 N.      |
|-------|------|--------|------------|--------------------------------------------------------------------------------------------------------------------------------------------------------------------------------------------------------------------------------------------------------------------------------------------------------------------------------------------------------------------------------------------------------------------------------------------------------------------------------------------------------------------------------------------------------------------------------------------------------------------------------------------------------------------------------------------------------------------------------------------------------------------------------------------------------------------------------------------------------------------------------------------------------------------------------------------------------------------------------------------------------------------------------------------------------------------------------------------------------------------------------------------------------------------------------------------------------------------------------------------------------------------------------------------------------------------------------------------------------------------------------------------------------------------------------------------------------------------------------------------------------------------------------------------------------------------------------------------------------------------------------------------------------------------------------------------------------------------------------------------------------------------------------------------------------------------------------------------------------------------------------------------------------------------------------------------------------------------------------------------------------------------------------------------------------------------------------------------------------------------------------|--------|--------------|
| Level | Team | Direct | Per Member | Turnover                                                                                                                                                                                                                                                                                                                                                                                                                                                                                                                                                                                                                                                                                                                                                                                                                                                                                                                                                                                                                                                                                                                                                                                                                                                                                                                                                                                                                                                                                                                                                                                                                                                                                                                                                                                                                                                                                                                                                                                                                                                                                                                       | Тор-ир | Total Income |
| 1.    | 2    | 10     | 10,000     | 20,000                                                                                                                                                                                                                                                                                                                                                                                                                                                                                                                                                                                                                                                                                                                                                                                                                                                                                                                                                                                                                                                                                                                                                                                                                                                                                                                                                                                                                                                                                                                                                                                                                                                                                                                                                                                                                                                                                                                                                                                                                                                                                                                         | -115   | 20,000/-     |
| 2.    | 4    | 20     | 16,000     | 64,000                                                                                                                                                                                                                                                                                                                                                                                                                                                                                                                                                                                                                                                                                                                                                                                                                                                                                                                                                                                                                                                                                                                                                                                                                                                                                                                                                                                                                                                                                                                                                                                                                                                                                                                                                                                                                                                                                                                                                                                                                                                                                                                         | 34,000 | 30,000/-     |
| Total |      | 30     | 26,000     | 34,000                                                                                                                                                                                                                                                                                                                                                                                                                                                                                                                                                                                                                                                                                                                                                                                                                                                                                                                                                                                                                                                                                                                                                                                                                                                                                                                                                                                                                                                                                                                                                                                                                                                                                                                                                                                                                                                                                                                                                                                                                                                                                                                         | 34,000 | 50,000/-     |